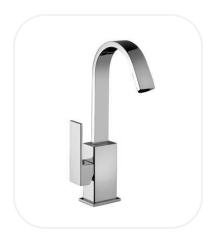

## **ELNF00071**

Wash Basin Mixer

**Available Levers** 

#### **FEATURES**

Elegant design

Single lever wash basin mixer with swiveling spout

Original cartridge for smooth control

High corrosion resistance plating

#### **SPECIFICATIONS**

| Series        | OSCAR        |
|---------------|--------------|
| Finish        | Chrome       |
| Material      | Brass        |
| Flow Rate     | 6 l/min      |
| Mounting Type | Deck Mounted |
|               |              |

#### **PARTS DESCRIPTION**

| Single Lever Wash Basin  | ELNF00071 |
|--------------------------|-----------|
| Flexible Connection Hose | Included  |