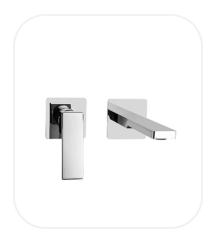

## **ELNF00076**

Wash Basin Mixer

**Available Levers** 

Elegant design

Concealed single lever wash basin mixer withspout

Original cartridge for smooth control

High corrosion resistance plating

### **SPECIFICATIONS**

| Series        | OSCAR     |
|---------------|-----------|
| Finish        | Chrome    |
| Material      | Brass     |
| Flow Rate     | 6 I/min   |
| Mounting Type | Concealed |

#### **PARTS DESCRIPTION**

| single lever Wash Basin mixer | ELNF00076 |
|-------------------------------|-----------|
| Concealed Body                | Included  |
| spout                         | Included  |