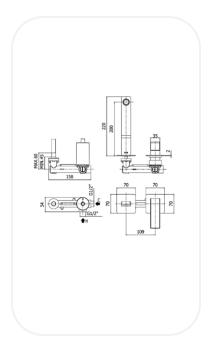

### **SPECIFICATIONS**

| Series        | OSCAR     |
|---------------|-----------|
| Finish        | Chrome    |
| Material      | Brass     |
| Flow Rate     | 6 I/min   |
| Mounting Type | Concealed |

#### **PARTS DESCRIPTION**

| single lever Wash Basin mixer | ELNF00076 |
|-------------------------------|-----------|
| Concealed Body                | Included  |
| spout                         | Included  |