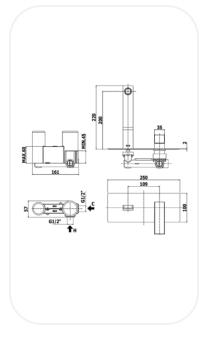

### SPECIFICATIONS

| Series        | OSCAR     |
|---------------|-----------|
| Finish        | Chrome    |
| Material      | Brass     |
| Flow Rate     | 6 l/min   |
| Mounting Type | Concealed |

### **PARTS DESCRIPTION**

| Single lever Wash Basin mixer | ELNF00079 |
|-------------------------------|-----------|
| Concealed Body                | Included  |
| Spout                         | Included  |