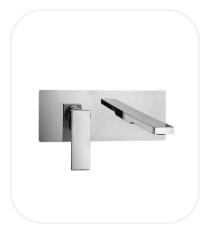

## ELNF00079

Wash Basin Mixer

## FEATURES

Elegant design Concealed single lever wash basin mixer with spout Original cartridge for smooth control High corrosion resistance plating

### SPECIFICATIONS

| Series        | OSCAR     |
|---------------|-----------|
| Finish        | Chrome    |
| Material      | Brass     |
| Flow Rate     | 6 l/min   |
| Mounting Type | Concealed |