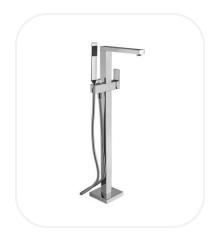

# Bath/ShowerSet

#### **FEATURES**

Elegant design

Free-standing bath/shower set with spout, hand shower and with concealed base for floor mounting included

Original cartridge for smooth control

High corrosion resistance plating