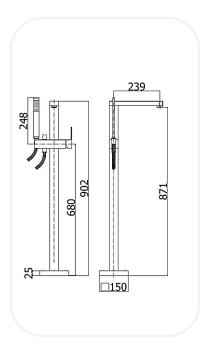

### **SPECIFICATIONS**

| Series        | OSCAR                            |
|---------------|----------------------------------|
| Finish        | Chrome                           |
| Material      | Brass                            |
| Flow Rate     | 8 I/min                          |
| Mounting Type | Floor Mounted                    |
| Shower Hose   | Silv er PVC 1/2"x1/2" / L.1500mm |

### **PARTS DESCRIPTION**

| Free Standing Bath/Shower Mixer | ELNF00083 |
|---------------------------------|-----------|
| Hand Shower                     | Included  |
| Flexible Connection Hose        | Included  |
| Concealed Body                  | Included  |
| Spout                           | Included  |