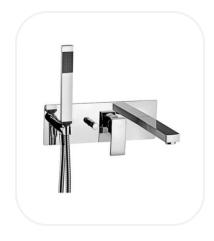

### **FEATURES**

Elegant design

Concealed single lever bath/shower set (2 outlets) with push diverter, spout and hand shower

Original cartridge for smooth control

High corrosion resistance plating

**WARRANTY:** 5 years

### **SPECIFICATIONS**

| Series        | OSCAR     |
|---------------|-----------|
| Finish        | Chrome    |
| Material      | Brass     |
| Flow Rate     | 8 I/min   |
| Mounting Type | Concealed |

### **PARTS DESCRIPTION**

| Single Lever Bath/Shower Set | ELNF00084 |
|------------------------------|-----------|
| Flexible Connection Hose     | Included  |
| Concealed Body               | Included  |
| Spout                        | Included  |
| Hand Shower                  | Included  |