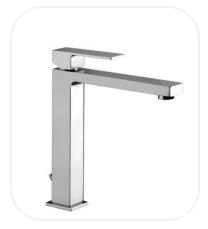

### ELPNF00061

Wash Basin Mixer

#### FEATURES

Elegant design Single lever tall wash basin mixer Original cartridge for smooth control High corrosion resistance plating

### **SPECIFICATIONS**

| OSCAR        |
|--------------|
| Chrome       |
| Brass        |
| 6 l/min      |
| Deck Mounted |
| 255mm        |
|              |

#### **PARTS DESCRIPTION**

| Single Lever Wash Basin Mixer | ELPNF00061 |
|-------------------------------|------------|
| Flexible Connection Hose      | Included   |