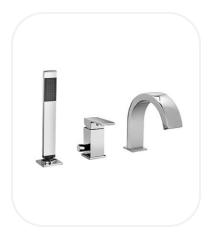

## ELSNF00082

### Bath/Shower Set

#### FEATURES

Elegant design Single lever bath/shower set with waterfall spout (3 holes) with diverter and hand shower Original cartridge for smooth control High corrosion resistance plating

### **PARTS DESCRIPTION**

| Single Lever Bath/ Shower Set | ELSNF00082 |
|-------------------------------|------------|
| Hand Shower                   | Included   |
| Flexible Connection Hose      | Included   |
| Spout                         | Included   |