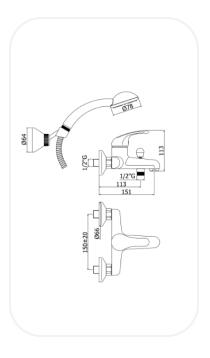

## Bath/ShowerSet

#### **SPECIFICATIONS**

| Series        | EXCENTRIC   |
|---------------|-------------|
| Finish        | Chrome      |
| Material      | Brass       |
| Flow Rate     | 8 I/min     |
| Mounting Type | WallMounted |

### **PARTS DESCRIPTION**

| Single Lever Bath/Shower Set | APM3HNF00243 |
|------------------------------|--------------|
| Hand Shower                  | Included     |
| Flexible Connection Hose     | Included     |