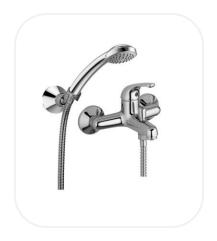

## Bath/ShowerSet

#### **FEATURES**

Elegant design

Single lever bath/shower set with hand shower

Original cartridge for smooth control

High corrosion resistance plating

### **PARTS DESCRIPTION**

| Single Lever Bath/Shower Set | APM3HNF00243 |
|------------------------------|--------------|
| Hand Shower                  | Included     |
| Flexible Connection Hose     | Included     |