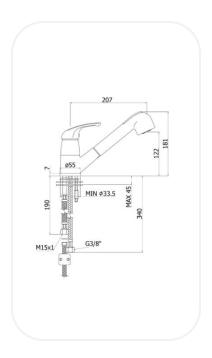

### **SPECIFICATIONS**

| Series        | SPATULA      |
|---------------|--------------|
| Finish        | Chrome       |
| Material      | Brass        |
| Flow Rate     | 7 I/min      |
| Mounting Type | Deck Mounted |

### **PARTS DESCRIPTION**

| Single Lever Kitchen Mixer | APM3NF00460 |
|----------------------------|-------------|
| Flexible Connection Hose   | Included    |