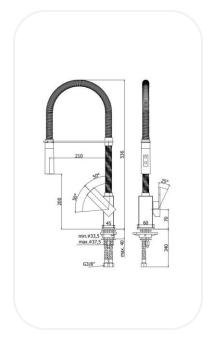

### **FEATURES**

Elegant design

One-hole sink mixer with swivelling spout ABS hand-shower (two spray-functions)

Original cartridge for smooth control

High corrosion resistance plating

#### **SPECIFICATIONS**

| Series        | GRATER       |
|---------------|--------------|
| Finish        | Chrome       |
| Material      | Brass        |
| Flow Rate     | 7 I/min      |
| Mounting Type | Deck Mounted |