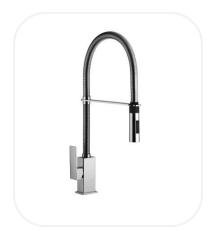

## Kitchen Mixer

### **FEATURES**

Elegant design

One-hole sink mixer with swivelling spout ABS hand-shower (two spray-functions)

Original cartridge for smooth control

High corrosion resistance plating

#### **SPECIFICATIONS**

| Series        | GRATER       |
|---------------|--------------|
| Finish        | Chrome       |
| Material      | Brass        |
| Flow Rate     | 7 I/min      |
| Mounting Type | Deck Mounted |