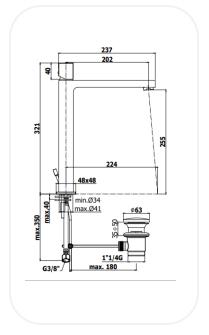

### **SPECIFICATIONS**

| Series        | OSCAR        |
|---------------|--------------|
| Finish        | Chrome       |
| Material      | Brass        |
| Flow Rate     | 6 I/min      |
| Mounting Type | Deck Mounted |
| Height        | 255mm        |

### **PARTS DESCRIPTION**

ELXPNF00106 Single Lever Tall Wash Basin Mixer Flexible Connection Hose Included