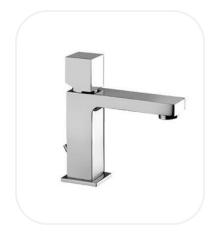

### Wash Basin Mixer

#### **FEATURES**

Elegant design

Single lever wash basin mixer

Original cartridge for smooth control

High corrosion resistance plating

#### **PARTS DESCRIPTION**

ELXPNF00110 Single Lever Wash Basin Mixer Flexible Connection Hose Included