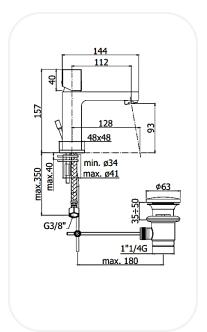

#### **SPECIFICATIONS**

| Series        | OSCAR        |
|---------------|--------------|
| Finish        | Chrome       |
| Material      | Brass        |
| Flow Rate     | 6 I/min      |
| Mounting Type | Deck Mounted |
| Height        | 93 mm        |

#### **PARTS DESCRIPTION**

ELXPNF00110 Single Lever Wash Basin Mixer Flexible Connection Hose Included