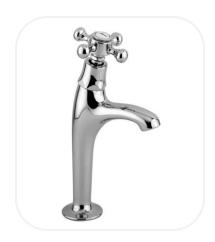

# Wash Basin Mixer

### **FEATURES**

Elegant design

Single lever tall wash basin mixer (cold water only)

Original handle valve for smooth control

High corrosion resistance plating

#### **SPECIFICATIONS**

| Series        | AMELIE       |
|---------------|--------------|
| Finish        | Chrome       |
| Material      | Brass        |
| Flow Rate     | 6 I/min      |
| Mounting Type | Deck Mounted |
| Height        | 99 mm        |