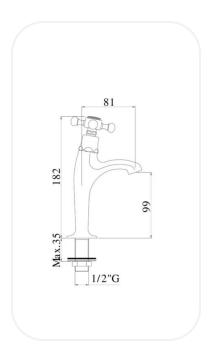

#### **SPECIFICATIONS**

| Series        | AMELIE       |
|---------------|--------------|
| Finish        | Chrome       |
| Material      | Brass        |
| Flow Rate     | 6 I/min      |
| Mounting Type | Deck Mounted |
| Height        | 99 mm        |