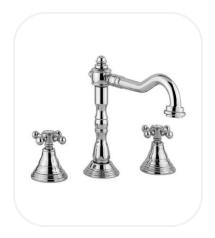

## Wash Basin Mixer

### **FEATURES**

Elegant design

3-hole wash basin mixer with swiveling spout

Original handle valve for smooth control

High corrosion resistance plating

#### **SPECIFICATIONS**

| Series        | AMELIE       |
|---------------|--------------|
| Finish        | Chrome       |
| Material      | Brass        |
| Flow Rate     | 6 I/min      |
| Mounting Type | Deck Mounted |