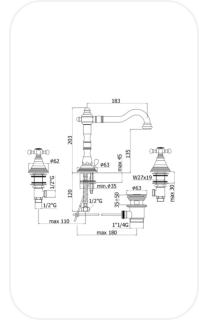

#### **SPECIFICATIONS**

| Series        | AMELIE       |
|---------------|--------------|
| Finish        | Chrome       |
| Material      | Brass        |
| Flow Rate     | 6 I/min      |
| Mounting Type | Deck Mounted |

### **PARTS DESCRIPTION**

| Wash basin mixer         | FBNF00552 |
|--------------------------|-----------|
| Flexible Connection Hose | Included  |
| spout                    | Included  |