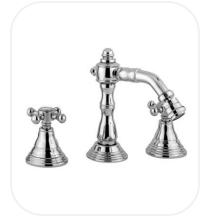

## **FBNF00555**

**Bidet Mixer** 

### **FEATURES**

Elegant design 3-Hole bidet mixer with swiveling spout Original handle valve for smooth control High corrosion resistance plating

#### **SPECIFICATIONS**

| Series        | AMELIE       |
|---------------|--------------|
| Finish        | Chrome       |
| Material      | Brass        |
| Flow Rate     | 6 l/min      |
| Mounting Type | Deck Mounted |