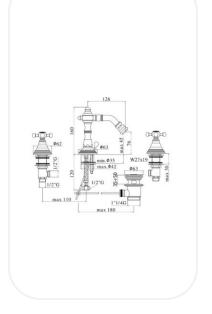

## **FBNF00555**

**Bidet Mixer** 

#### **SPECIFICATIONS**

| Series        | AMELIE       |
|---------------|--------------|
| Finish        | Chrome       |
| Material      | Brass        |
| Flow Rate     | 6 l/min      |
| Mounting Type | Deck Mounted |

### **PARTS DESCRIPTION**

| Bidetmixer               | FBNF00555 |
|--------------------------|-----------|
| Flexible Connection Hose | Included  |
| Spout                    | Included  |