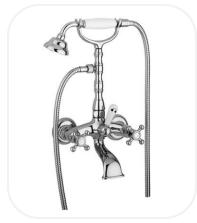

## FBNF00557

## Bath/ShowerSet

## **FEATURES**

Elegant design

Double handle traditional bath/shower set with diverter, fork and hand shower

Original handle valve for smooth control

High corrosion resistance plating

#### **SPECIFICATIONS**

| Series        | AMELIE      |
|---------------|-------------|
| Finish        | Chrome      |
| Material      | Brass       |
| Flow Rate     | 8 I/min     |
| Mounting Type | Wallmounted |

## **PARTS DESCRIPTION**

| Bath/Shower set          | FBNF00557 |
|--------------------------|-----------|
| Flexible Connection Hose | Included  |
| Hand Shower              | Included  |