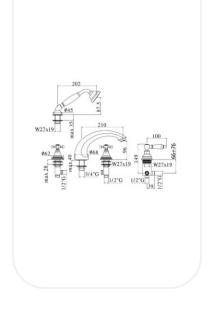

## FBNF00560

### Bath/ShowerSet

### FEATURES

Elegant design

(5-Holes) Bath/shower set with spout, diverter, pull-out hand-shower, set of 4 stainless steel hoses for mixer and flexible hose with ecological weight for hand-shower

Original handle valve for smooth control

#### **PARTS DESCRIPTION**

| Bath/Shower Set          | FBNF00560 |
|--------------------------|-----------|
| Flexible Connection Hose | Included  |
| Spout                    | Included  |
| Hand Shower              | Included  |