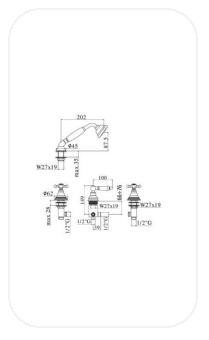

### **PARTS DESCRIPTION**

| Shower Set               | FBNF00561 |
|--------------------------|-----------|
| Flexible Connection Hose | Included  |
| Hand Shower              | Included  |