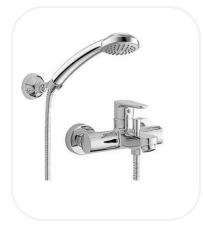

### GRHNF00130

#### Bath/ShowerSet

#### FEATURES

Elegant Design

Single lever bath/shower mixer with diverter, spout, hand shower and swiveling wall bracket with ABS hook

Original cartridge for smooth control

High corrosion resistance plating

#### **PARTS DESCRIPTION**

| Single Lever Bath/Shower Set | GRHNF00130 |
|------------------------------|------------|
| Spout                        | Included   |
| Hand Shower                  | Included   |
| Flexible Connection Hose     | Included   |