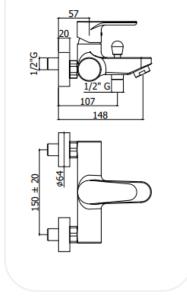

### GRHNF00130

#### Bath/ShowerSet

| Series               | BEACH       |
|----------------------|-------------|
| Finish               | Chrome      |
| Material             | Brass       |
| Flow Rate            | 8 l/min     |
| <b>Mounting Type</b> | WallMounted |