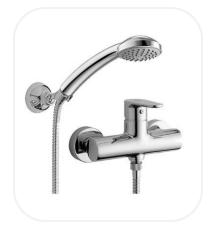

### Shower Set

#### **FEATURES**

Elegant design

Single lever shower mixer with hand shower

Swiveling wall bracket with ABS hook

Original cartridge for smooth control

High corrosion resistance plating

#### **PARTS DESCRIPTION**

| Single Lever Shower Set  | GRHNF00132 |
|--------------------------|------------|
| Hand Shower              | Included   |
| Flexible Connection Hose | Included   |