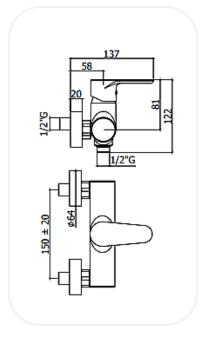

#### **SPECIFICATIONS**

| Series        | BEACH       |
|---------------|-------------|
| Finish        | Chrome      |
| Material      | Brass       |
| Flow Rate     | 8 I/min     |
| Mounting Type | WallMounted |