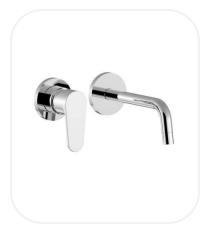

## GRNF00128

Wash Basin Mixer

### FEATURES

Elegant design Single lever concealed wash basin mixer Original cartridge for smooth control High corrosion resistance plating

### SPECIFICATIONS

| Series               | BEACH     |
|----------------------|-----------|
| Finish               | Chrome    |
| Material             | Brass     |
| Flow Rate            | 6 l/min   |
| <b>Mounting Type</b> | Concealed |