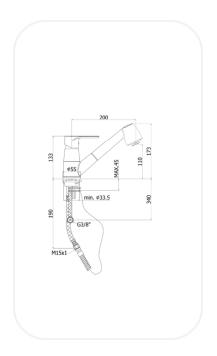

#### **SPECIFICATIONS**

| Series        | SPATULA      |
|---------------|--------------|
| Finish        | Chrome       |
| Material      | Brass        |
| Flow Rate     | 7 I/min      |
| Mounting Type | Deck Mounted |

#### PARTS DESCRIPTION

| Single Lever Kitchen Mixer | GRNF00464 |
|----------------------------|-----------|
| Flexible Connection Hose   | Included  |