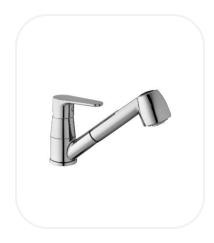

## **GRNF00464**

Kitchen Mixer

### **FEATURES**

Elegant design

One-hole sink mixer with swivelling spout ABS pull out hand-shower (two spray-functions)

Original cartridge for smooth control

High corrosion resistance plating

#### **SPECIFICATIONS**

| Series        | SPATULA      |
|---------------|--------------|
| Finish        | Chrome       |
| Material      | Brass        |
| Flow Rate     | 7 I/min      |
| Mounting Type | Deck Mounted |