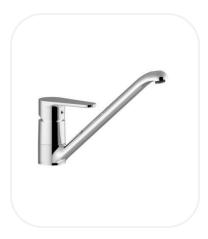

## GRNF00469

Kitchen Mixer

#### **FEATURES**

Elegant design

One-hole sink mixer with swivelling spout

Original cartridge for smooth control

High corrosion resistance plating

### SPECIFICATIONS

| Series        | SPATULA      |
|---------------|--------------|
| Finish        | Chrome       |
| Material      | Brass        |
| Flow Rate     | 7 l/min      |
| Mounting Type | Deck Mounted |