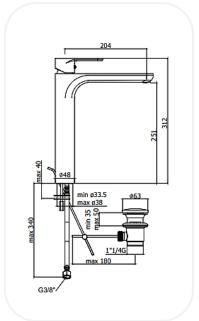

#### SPECIFICATIONS

| Series               | BEACH        |
|----------------------|--------------|
| Finish               | Chrome       |
| Material             | Brass        |
| Flow Rate            | 6 l/min      |
| <b>Mounting Type</b> | Deck Mounted |
| Height               | 251 mm       |

#### **PARTS DESCRIPTION**

| Single Lever Tall Wash Basin Mixer | GRPNF00124 |
|------------------------------------|------------|
| Flexible Connection Hose           | Included   |