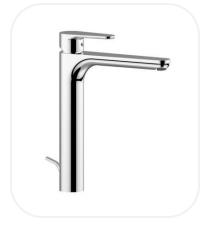

### GRPNF00124

Wash Basin Mixer

#### FEATURES

Elegant design Single lever tall wash basin mixer Original cartridge for smooth control High corrosion resistance plating

#### SPECIFICATIONS

| Series               | BEACH        |
|----------------------|--------------|
| Finish               | Chrome       |
| Material             | Brass        |
| Flow Rate            | 6 l/min      |
| <b>Mounting Type</b> | Deck Mounted |
| Height               | 251 mm       |