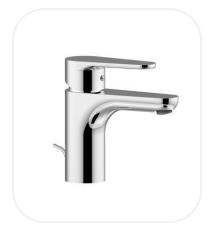

## GRPNF00125

Wash Basin Mixer

### FEATURES

Elegant design Single lever wash basin mixer Original cartridge for smooth control High corrosion resistance plating

## SPECIFICATIONS

| Series               | BEACH        |
|----------------------|--------------|
| Finish               | Chrome       |
| Material             | Brass        |
| Flow Rate            | 6 l/min      |
| <b>Mounting Type</b> | Deck Mounted |
| Height               | 88 mm        |