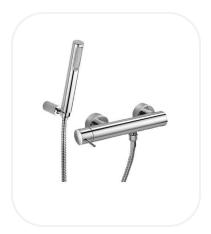

## LIGHNF00224

Shower Set

#### FEATURES

Elegant design

Single lever shower set with metal joint wall bracket and hand shower Original cartridge for smooth control High corrosion resistance plating

### **PARTS DESCRIPTION**

| Single Lever Shower Set  | LIGHNF00224 |
|--------------------------|-------------|
| Flexible Connection Hose | Included    |
| Hand Shower              | Included    |

WARRANTY: 5 years