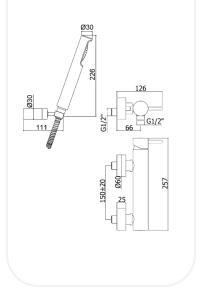

## LIGHNF00224

Shower Set

## SPECIFICATIONS

| Series        | PORTOFINO   |
|---------------|-------------|
| Finish        | Chrome      |
| Material      | Brass       |
| Flow Rate     | 8 I/min     |
| Mounting Type | WallMounted |

### **PARTS DESCRIPTION**

| Single Lever Shower Set  | LIGHNF00224 |
|--------------------------|-------------|
| Flexible Connection Hose | Included    |
| Hand Shower              | Included    |

WARRANTY: 5 years