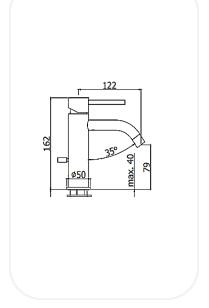

#### **SPECIFICATIONS**

| Series        | PORTOFINO    |
|---------------|--------------|
| Finish        | Chrome       |
| Material      | Brass        |
| Flow Rate     | 6 l/min      |
| Mounting Type | Deck Mounted |
| Height        | 79 mm        |