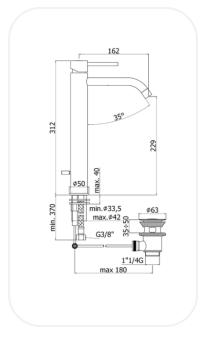

#### **SPECIFICATIONS**

| Series        | PORTOFINO    |
|---------------|--------------|
| Finish        | Chrome       |
| Material      | Brass        |
| Flow Rate     | 6 I/min      |
| Mounting Type | Deck Mounted |
| Height        | 229 mm       |

#### **PARTS DESCRIPTION**

| Single Lever Wash Basin Mixer | LIGNF00002 |
|-------------------------------|------------|
| Flexible Connection Hose      | Included   |