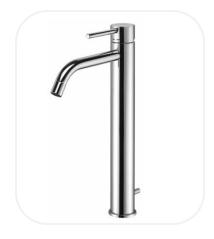

## Wash Basin Mixer

### **FEATURES**

Elegant design

Single lever tall wash basin mixer

Original cartridge for smooth control

High corrosion resistance plating