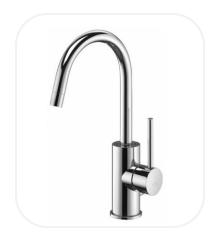

### Wash Basin Mixer

### **FEATURES**

Elegant design

Single lever wash basin mixer with swiveling spout

Original cartridge for smooth control

High corrosion resistance plating

#### **SPECIFICATIONS**

| Series        | PORTOFINO    |
|---------------|--------------|
| Finish        | Chrome       |
| Material      | Brass        |
| Flow Rate     | 6 l/min      |
| Mounting Type | Deck Mounted |