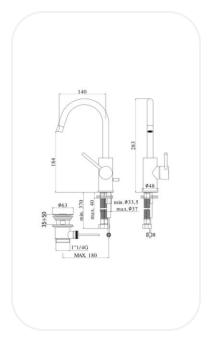

#### **SPECIFICATIONS**

| Series        | PORTOFINO    |
|---------------|--------------|
| Finish        | Chrome       |
| Material      | Brass        |
| Flow Rate     | 6 l/min      |
| Mounting Type | Deck Mounted |

### **PARTS DESCRIPTION**

| Single Lever Wash Basin Mixer | LIGNF00003 |
|-------------------------------|------------|
| Flexible Connection Hose      | Included   |