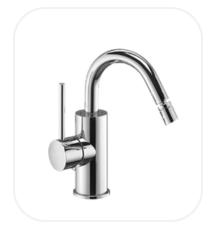

## Bidet Mixer

#### **FEATURES**

Elegant design

Single lever bidet mixer with swiveling spout and swivel joint Original cartridge for smooth control

High corrosion resistance plating