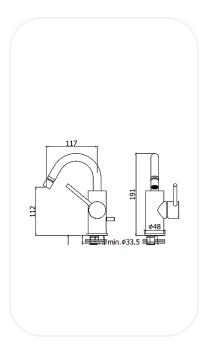

#### **SPECIFICATIONS**

| Series        | PORTOFINO    |
|---------------|--------------|
| Finish        | Chrome       |
| Material      | Brass        |
| Flow Rate     | 6 l/min      |
| Mounting Type | Deck Mounted |

### **PARTS DESCRIPTION**

| Single Lever Bidet Mixer | LIGNF00006 |
|--------------------------|------------|
| Flexible Connection Hose | Included   |