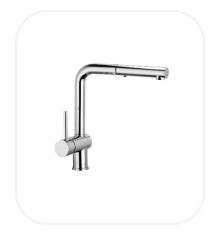

## Kitchen Mixer

### **FEATURES**

Elegant design

One-hole sink mixer with swivelling spout Metal pull out hand-shower and pull-out Spray (two spray-functions)

Original cartridge for smooth control

High corrosion resistance plating

#### **SPECIFICATIONS**

| Series        | ALFA         |
|---------------|--------------|
| Finish        | Chrome       |
| Material      | Brass        |
| Flow Rate     | 7 I/min      |
| Mounting Type | Deck Mounted |