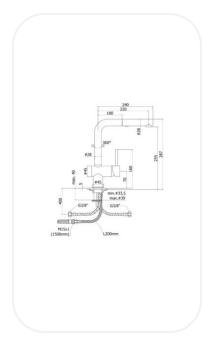

#### PARTS DESCRIPTION

| Single Lever Kitchen Mixer | LIGNF00058 |
|----------------------------|------------|
| Flexible Connection Hose   | Included   |