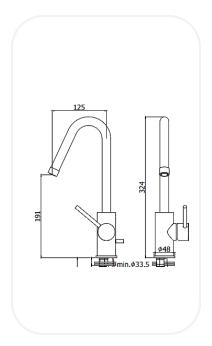

### Wash Basin Mixer

#### **SPECIFICATIONS**

| Series        | PORTOFINO    |
|---------------|--------------|
| Finish        | Chrome       |
| Material      | Brass        |
| Flow Rate     | 6 l/min      |
| Mounting Type | Deck Mounted |