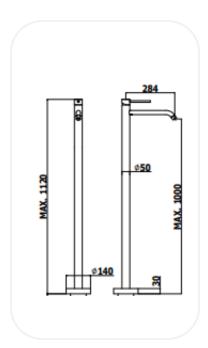

#### **SPECIFICATIONS**

| Series        | PORTOFINO     |
|---------------|---------------|
| Finish        | Chrome        |
| Material      | Brass         |
| Flow Rate     | 8 I/min       |
| Mounting Type | Floor Mounted |
| Hight         | 1000 mm       |