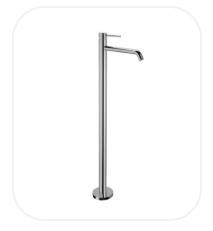

## Wash Basin Mixer

Completes the concealed base for floor mounting:

### **FEATURES**

Elegant design

Free standing wash basin mixer

Without base for floor mounting

Original cartridge for smooth control

High corrosion resistance plating

#### **SPECIFICATIONS**

| Series        | PORTOFINO     |
|---------------|---------------|
| Finish        | Chrome        |
| Material      | Brass         |
| Flow Rate     | 8 I/min       |
| Mounting Type | Floor Mounted |
| Hight         | 1000 mm       |