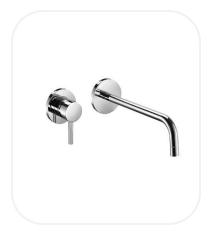

## Wash Basin Mixer

### **FEATURES**

Elegant design

Concealed single lever wash basin mixer with spout

Original cartridge for smooth control

High corrosion resistance plating

#### **SPECIFICATIONS**

| Series        | PORTOFINO |
|---------------|-----------|
| Finish        | Chrome    |
| Material      | Brass     |
| Flow Rate     | 6 I/min   |
| Mounting Type | Concealed |