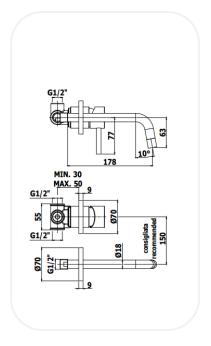

## Wash Basin Mixer

### **FEATURES**

Elegant design

Concealed single lever wash basin mixer with spout

Original cartridge for smooth control

High corrosion resistance plating

#### **SPECIFICATIONS**

| Series        | PORTOFINO |
|---------------|-----------|
| Finish        | Chrome    |
| Material      | Brass     |
| Flow Rate     | 6 I/min   |
| Mounting Type | Concealed |

### **PARTS DESCRIPTION**

| Single Lever Wash Basin Mixer | LIGNF00208 |
|-------------------------------|------------|
| Concealed Body                | Included   |
| Spout                         | Included   |