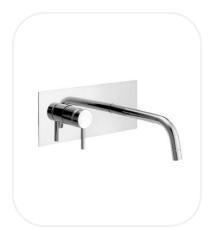

### LIGNF00211

Wash Basin Mixer

#### FEATURES

Elegant design Concealed single lever wash basin mixer with spout Original cartridge for smooth control High corrosion resistance plating

| Series               | PORTOFINO |
|----------------------|-----------|
| Finish               | Chrome    |
| Material             | Brass     |
| Flow Rate            | 6 l/min   |
| <b>Mounting Type</b> | Concealed |