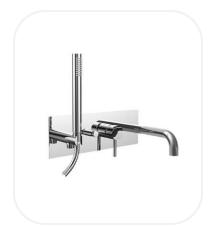

## LIGNF00213

### Bath/ShowerSet

### FEATURES

Elegant design Concealed single lever bath/shower set (2 outlets) with spout, push diverter and hand shower Original cartridge for smooth control High corrosion resistance plating

#### **PARTS DESCRIPTION**

| Single Lever Bath/Shower Set | LIGNF00213 |
|------------------------------|------------|
| Concealed Body               | Included   |
| Spout                        | Included   |
| HandShower                   | Included   |
| Flexible Connection Hose     | Included   |