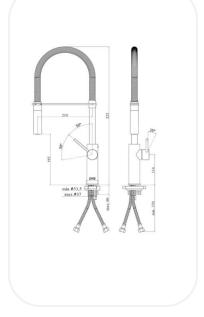

#### **FEATURES**

Elegant design

One-hole sink mixer with swivelling spout ABS hand-shower (two spray-functions)

Original cartridge for smooth control

High corrosion resistance plating

### SPECIFICATIONS

| Series       | ALFA         |
|--------------|--------------|
| Finish       | Chrome       |
| Material     | Brass        |
| Flow Rate    | 7 l/min      |
| MountingType | Deck Mounted |