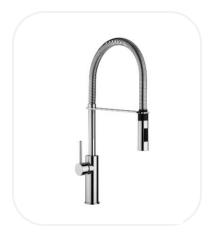

### LIGNF00480

Kitchen Mixer

#### **FEATURES**

Elegant design

One-hole sink mixer with swivelling spout ABS hand-shower (two spray-functions)

Original cartridge for smooth control

High corrosion resistance plating