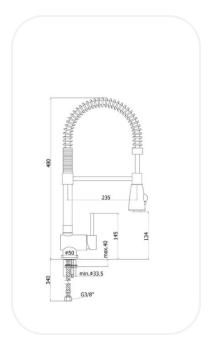

#### **SPECIFICATIONS**

| Series        | WHISK        |
|---------------|--------------|
| Finish        | Chrome       |
| Material      | Brass        |
| Flow Rate     | 7 I/min      |
| Mounting Type | Deck Mounted |

#### PARTS DESCRIPTION

| Single Lever Kitchen Mixer | LIGNF00486 |
|----------------------------|------------|
| Flexible Connection Hose   | Included   |