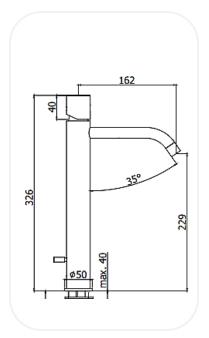

#### **SPECIFICATIONS**

| Series        | PORTOFINO    |
|---------------|--------------|
| Finish        | Chrome       |
| Material      | Brass        |
| Flow Rate     | 6 l/min      |
| Mounting Type | Deck Mounted |
| Height        | 229 mm       |
|               |              |