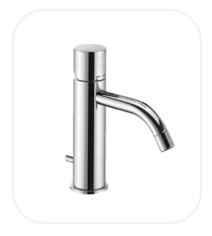

## Wash Basin Mixer

#### **FEATURES**

Elegant design

Single handle wash basin mixer

Original handle valve for smooth control

High corrosion resistance plating

#### **SPECIFICATIONS**

| Series        | PORTOFINO    |
|---------------|--------------|
| Finish        | Chrome       |
| Material      | Brass        |
| Flow Rate     | 6 I/min      |
| Mounting Type | Deck Mounted |
| Height        | 79 mm        |