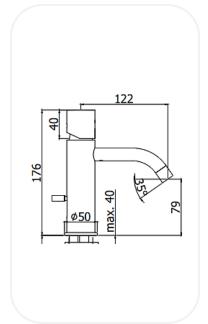

#### **SPECIFICATIONS**

| Series        | PORTOFINO    |
|---------------|--------------|
| Finish        | Chrome       |
| Material      | Brass        |
| Flow Rate     | 6 I/min      |
| Mounting Type | Deck Mounted |
| Height        | 79 mm        |