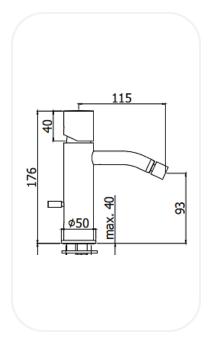

### **SPECIFICATIONS**

| Series        | PORTOFINO    |
|---------------|--------------|
| Finish        | Chrome       |
| Material      | Brass        |
| Flow Rate     | 6 I/min      |
| Mounting Type | Deck Mounted |

### **PARTS DESCRIPTION**

| Single Handle Bidet Mixer | LIGXNF00200 |
|---------------------------|-------------|
| Flexible Connection Hose  | Included    |