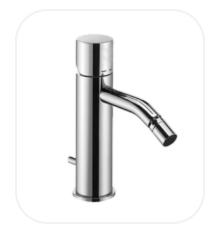

# Bidet Mixer

#### **FEATURES**

Elegant design

Single handle bidet mixer with swivel joint

Original handle valve for smooth control

High corrosion resistance plating

### **SPECIFICATIONS**

| Series        | PORTOFINO    |
|---------------|--------------|
| Finish        | Chrome       |
| Material      | Brass        |
| Flow Rate     | 6 I/min      |
| Mounting Type | Deck Mounted |