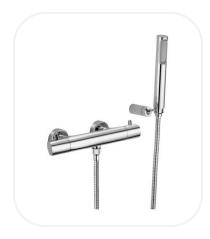

### Shower Set

#### **FEATURES**

Elegant design

Single lever thermostatic shower set with metal joint wall bracket and hand shower

Original handle valve for smooth control

High corrosion resistance plating

### **PARTS DESCRIPTION**

| Single Lever Shower Set  | LIQHTNF00227 |
|--------------------------|--------------|
| Hand Shower              | Included     |
| Flexible Connection Hose | Included     |