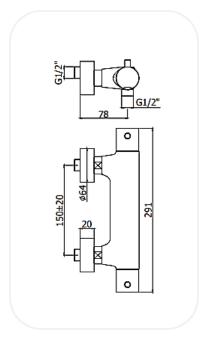

#### **SPECIFICATIONS**

| Series        | PORTOFINO   |
|---------------|-------------|
| Finish        | Chrome      |
| Material      | Brass       |
| Flow Rate     | 8 I/min     |
| Mounting Type | WallMounted |