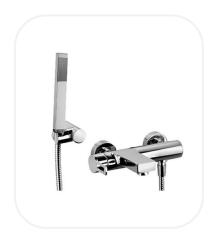

## Bath/Shower Set

#### **FEATURES**

Elegant design

Single lever bath/shower set with spout and hand shower with Diverter

ABS joint wall bracket

Original cartridge for smooth control

High corrosion resistance plating

### **PARTS DESCRIPTION**

| Single Lever Bath/Shower Set | RINHNF00189 |
|------------------------------|-------------|
| Spout                        | Included    |
| Hand Shower                  | Included    |
| Flexible Connection Hose     | Included    |