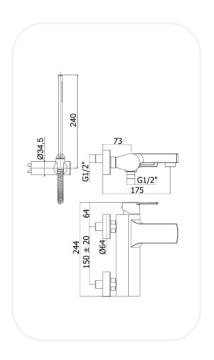

### **SPECIFICATIONS**

| Series        | JAMES        |
|---------------|--------------|
| Finish        | Chrome       |
| Material      | Brass        |
| Flow Rate     | 8 I/min      |
| Mounting Type | Wall Mounted |

### **PARTS DESCRIPTION**

| Single Lever Bath/Shower Set | RINHNF00189 |
|------------------------------|-------------|
| Spout                        | Included    |
| Hand Shower                  | Included    |
| Flexible Connection Hose     | Included    |