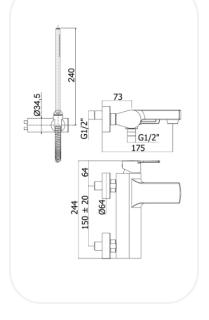

### Bath/ShowerSet

### SPECIFICATIONS

| Series        | JAMES       |
|---------------|-------------|
| Finish        | Chrome      |
| Material      | Brass       |
| Flow Rate     | 8 l/min     |
| Mounting Type | WallMounted |