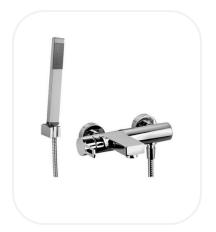

### Bath/ShowerSet

### FEATURES

Elegant design Single lever bath/shower set with spout and hand shower ABS Fixed wall bracket Diverter Original cartridge for smooth control High corrosion resistance plating

### **PARTS DESCRIPTION**

| Single Lever Bath/Shower Set | RINHNF00190 |
|------------------------------|-------------|
| Spout                        | Included    |
| Hand Shower                  | Included    |
| Flexible Connection Hose     | Included    |