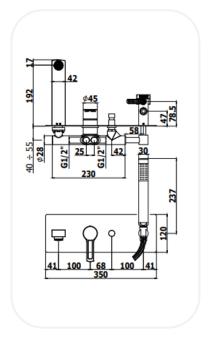

#### **SPECIFICATIONS**

| Series        | JAMES     |
|---------------|-----------|
| Finish        | Chrome    |
| Material      | Brass     |
| Flow Rate     | 8 I/min   |
| Mounting Type | Concealed |

#### **PARTS DESCRIPTION**

| Single Lever Bath/Shower Mixer | RINNF00179 |
|--------------------------------|------------|
| Concealed Body                 | Included   |
| Spout                          | Included   |
| Hand Shower                    | Included   |
| Flexible Connection Hose       | Included   |