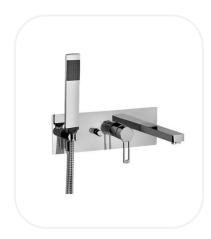

## Bath/Shower Set

**RINNF00179** 

### **FEATURES**

Elegant design

Single lever concealed bath/shower set with spout and hand shower (2 outlets) Diverter

Original cartridge for smooth control

High corrosion resistance plating

#### **PARTS DESCRIPTION**

| Single Lever Bath/Shower Mixer | RINNF00179 |
|--------------------------------|------------|
| Concealed Body                 | Included   |
| Spout                          | Included   |
| Hand Shower                    | Included   |
| Flexible Connection Hose       | Included   |