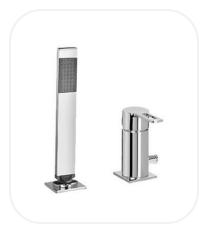

## **RINNF00183**

Shower Set

#### **FEATURES**

Elegant design Single lever shower set with hand shower (2 holes) diverter

Original cartridge for smooth control High corrosion resistance plating

## SPECIFICATIONS

| Series               | JAMES        |
|----------------------|--------------|
| Finish               | Chrome       |
| Material             | Brass        |
| Flow Rate            | 8 l/min      |
| <b>Mounting Type</b> | Deck Mounted |

### **PARTS DESCRIPTION**

| Single Lever Shower Set  | RINNF00183 |
|--------------------------|------------|
| Hand Shower              | Included   |
| Flexible Connection Hose | Included   |

150

WARRANTY: 5 years