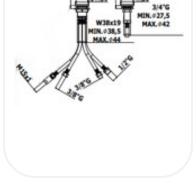

### **PARTS DESCRIPTION**

| Single Lever Shower Set  | RINNF00183 |
|--------------------------|------------|
| Hand Shower              | Included   |
| Flexible Connection Hose | Included   |

150

WARRANTY: 5 years