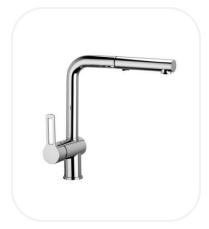

## RINNF00471

Kitchen Mixer

#### FEATURES

Elegant design

One-hole sink mixer with swivelling spout ABS pull out hand-shower (two spray-functions)

Original cartridge for smooth control

High corrosion resistance plating

### SPECIFICATIONS

| Series       | GRATER       |
|--------------|--------------|
| Finish       | Chrome       |
| Material     | Brass        |
| Flow Rate    | 7 l/min      |
| MountingType | Deck Mounted |