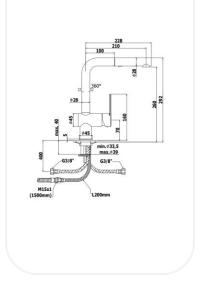

### SPECIFICATIONS

| Series       | GRATER       |
|--------------|--------------|
| Finish       | Chrome       |
| Material     | Brass        |
| Flow Rate    | 7 l/min      |
| MountingType | Deck Mounted |

### PARTS DESCRIPTION

| Single Lever Kitchen Mixer | RINNF00471 |
|----------------------------|------------|
| Flexible Connection Hose   | Included   |

WARRANTY: 5 years