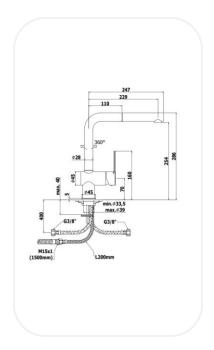

### PARTS DESCRIPTION

| Single Lever Kitchen Mixer | RINNF00472 |
|----------------------------|------------|
| Flexible Connection Hose   | Included   |