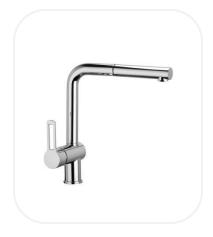

## Kitchen Mixer

#### **FEATURES**

Elegant design

One-hole sink mixer with swivelling spout ABS pull out hand-shower (single spray-function)

Original cartridge for smooth control

High corrosion resistance plating

#### **SPECIFICATIONS**

| Series        | GRATER       |
|---------------|--------------|
| Finish        | Chrome       |
| Material      | Brass        |
| Flow Rate     | 7 I/min      |
| Mounting Type | Deck Mounted |