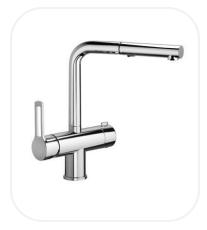

### **RINNF00473**

Kitchen Mixer

#### FEATURES

Elegant design

One-hole sink mixer with swivelling spout, 3rd inlet for purified water and metal pull out hand-shower (two spray-functions)

Original cartridge for smooth control

High corrosion resistance plating