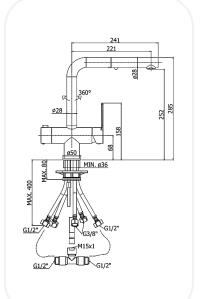

### SPECIFICATIONS

| Series               | GRATER       |
|----------------------|--------------|
| Finish               | Chrome       |
| Material             | Brass        |
| Flow Rate            | 7 l/min      |
| <b>Mounting Type</b> | Deck Mounted |

#### **PARTS DESCRIPTION**

| Single Lever Kitchen Mixer | RINNF00473 |
|----------------------------|------------|
| Flexible Connection Hose   | Included   |

WARRANTY: 5 years