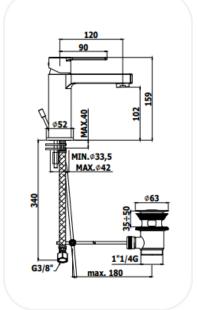

#### **SPECIFICATIONS**

| Series       | JAMES        |
|--------------|--------------|
| Finish       | Chrome       |
| Material     | Brass        |
| Flow Rate    | 6 l/min      |
| MountingType | Deck Mounted |
| Height       | 102 mm       |

#### **PARTS DESCRIPTION**

| Single Lever Wash Basin Mixer | RINP-ESNF00172 |
|-------------------------------|----------------|
| Flexible Connection Hose      | Included       |